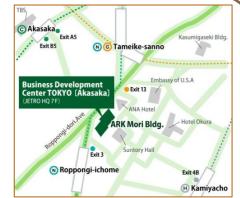

#### Access

Business Development Center Tokyo (Akasaka Support Desk)

- Office hours
  - 9:30 17:30 (Japan time/Excluding weekends, national holidays, and year-end and New Year holidays)
- ●Tel +81 3 3582 8353
- Fax +81 3 5561 4123
- ●E-Mail f-support@bdc-tokyo.org
- Address ARK Mori Building 7F (inside JETRO head office) 1-12-32 Akasaka, Minato City, Tokyo 107-6006
  - 1 min. walk from Roppongi Itchome Station on the Tokyo Metro Namboku Line
- Website https://www.startup-support.metro.tokyo.lg.jp/for foreign/bdc\_tokyo/en/service/funding\_support.php