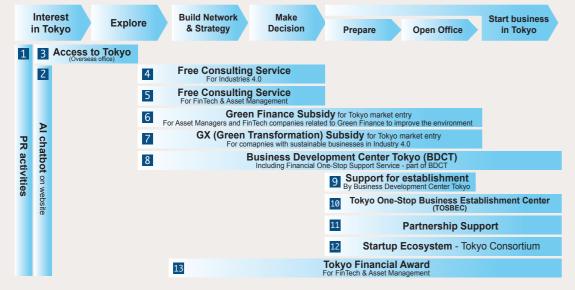

# **Our Support Services**

The Tokyo Metropolitan Government (TMG) offers a variety of free support services to companies that are considering expanding their business to Tokyo. The services range from introducing Tokyo to connecting supported companies with Japanese market leaders.

# Access to Tokyo – A2T

Access to Tokyo (A2T) is your touchpoint to Tokyo in your local business community. Let us know anything you would like to know about Tokyo!

#### Free Consulting Service

Our Free consulting services provide you with tailored services, based on your company's needs and requests, to accelerate your decision making to expand your business into Japan and Asia via Tokyo

| okyo.                                                                                                                                                                                                     | business in lokyo.                                      |                                                                                                                                                                              |                                                                                                     |  |  |
|-----------------------------------------------------------------------------------------------------------------------------------------------------------------------------------------------------------|---------------------------------------------------------|------------------------------------------------------------------------------------------------------------------------------------------------------------------------------|-----------------------------------------------------------------------------------------------------|--|--|
|                                                                                                                                                                                                           | Services provided                                       | by each location                                                                                                                                                             |                                                                                                     |  |  |
| Major supports are:                                                                                                                                                                                       | Hong Kong                                               | Токуо                                                                                                                                                                        |                                                                                                     |  |  |
|                                                                                                                                                                                                           |                                                         | Marunouchi                                                                                                                                                                   | Akasaka                                                                                             |  |  |
| <ul> <li>✓ Market Analysis</li> <li>✓ Formation of Entry Strategy</li> </ul>                                                                                                                              | Business Support                                        | Business matching<br>Human resources recruitment                                                                                                                             | Office search<br>Expert introduction                                                                |  |  |
| ✓ Formation of Entry strategy ✓ Business Partner Identification                                                                                                                                           | Living Support                                          | Living Support I Information about<br>Hospitals, schools and daycare facilities, residence, etc.                                                                             |                                                                                                     |  |  |
| ☑ Cost Simulation                                                                                                                                                                                         | Financial One-stop<br>Support Service                   | Japan's financial rules, regulations<br>and required procedures           Financial experts           Support in applying for the subsidy<br>program for financial companies | Support for Foreign<br>Entrepreneurs<br>Support for "Business<br>manager" Visa<br>I Funding Support |  |  |
| Tokyo One-Stop Business                                                                                                                                                                                   |                                                         |                                                                                                                                                                              |                                                                                                     |  |  |
| Establishment Center - TOSBEC                                                                                                                                                                             | Partnersh                                               | nip Support                                                                                                                                                                  |                                                                                                     |  |  |
| OSBEC provides foreign companies and startups<br>vith one-stop services for the steps they<br>eed to take to establish a business in Japan, from staff<br>nd experts versed in administrative procedures. | companies that<br>the Free Consult<br>through a detaile | port is a key part of our o<br>have already received the TM<br>ing Service, etc. This service<br>ed interview to determine b<br>k for the best partners, such                | MG services, including<br>e supports companie<br>usiness matching                                   |  |  |
| ☑ Certification of articles of incorporation                                                                                                                                                              | and other relate                                        | d organizations within Toky                                                                                                                                                  | ю.                                                                                                  |  |  |
| ☑ Company registration                                                                                                                                                                                    | TMG supports that h<br>already been utilized            |                                                                                                                                                                              | Japanese companies<br>in Tokyo                                                                      |  |  |
| ☑ Notification of incorporation                                                                                                                                                                           | foreign companies                                       | Meeting                                                                                                                                                                      | Potential                                                                                           |  |  |
| ✓ Taxes                                                                                                                                                                                                   | I Free Consulting Servi                                 | Ce Business Meeting & Event                                                                                                                                                  | Potential<br>Clients<br>Partners                                                                    |  |  |
| ✓ Social security                                                                                                                                                                                         | I TOSBEC<br>I Startup Ecosystem                         |                                                                                                                                                                              |                                                                                                     |  |  |
| ☑ Immigration etc                                                                                                                                                                                         | I Tokyo Financial Award<br>I Other service of TMG       | Real estate agency Financial Institutions                                                                                                                                    | Potential<br>Potential Other<br>Suppliers Related<br>Companie                                       |  |  |

#### **Business Development** Center Tokyo - BDCT

BDCT in Tokyo and Hong Kong provides comprehensive services through the Tokyo Metropolitan Government for foreign companies who are considering establishing or expanding their business in Tokvo.