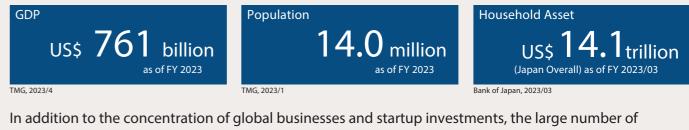

# Tokyo, a city that leads businesses to success

Tokyo is the No.1 economic city in the world ranked by GDP. The population of Tokyo measures at around 14 million, creating a large market for businesses.

universities and the high standard of living make Tokyo an attractive city for doing business.

| Fortune Global 500 | Startup Investment |
|--------------------|--------------------|
| Headquarters       | Amount             |
| 47                 | US\$ 6 billion     |
| Fortune, 2022      | Initial, 2023/1    |