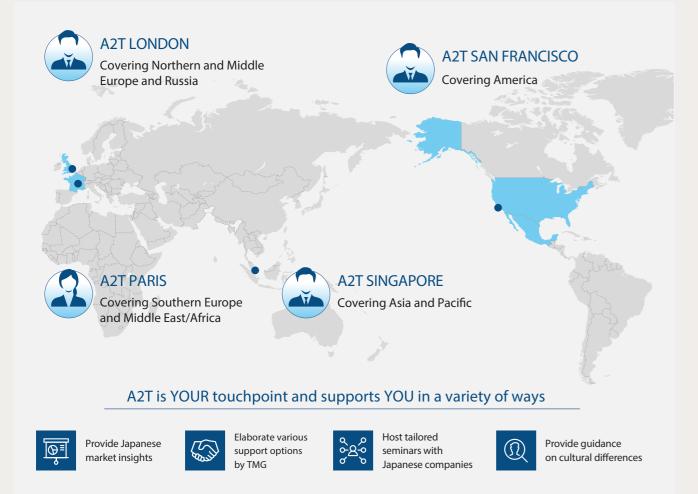

# Access to Tokyo – A2T

Access to Tokyo (A2T) is your touchpoint to Tokyo in your local business community. Let us know anything you would like to know about Tokyo!