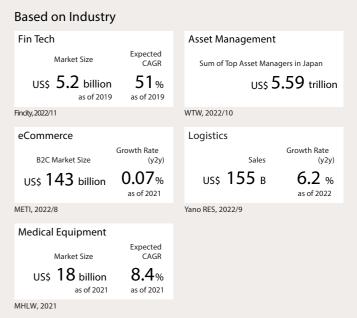

#### **Based on Technology**

| Al<br>Market Size<br>US\$ <b>2.6</b> billion                          | Growth Rate<br>(2022-2027)<br><b>23.2</b> %              | IoT<br>Market Size Expected<br>CAGR<br>US\$ 40.9 billion<br>as of 2021 (201-2026)<br>IDC, 2022/4                   |  |
|-----------------------------------------------------------------------|----------------------------------------------------------|--------------------------------------------------------------------------------------------------------------------|--|
| Public Cloud<br>Market Size<br>US\$ 291 billion<br>as of 2021         | Expected<br>CAGR<br>(y2y)<br><b>34.7</b> %<br>as of 2021 | Blockchain<br>Market Size<br>US\$ 543 million 88.6 %<br>as of 2021 as of 2021                                      |  |
| IDC, 2022/6                                                           |                                                          | Yano RES, 2022/2                                                                                                   |  |
| AR / VR<br>B2C End-user<br>Spending<br>US\$ 538 billion<br>as of 2021 | Growth Rate<br>(y2y)<br>101%<br>as of 2021               | Robotics in commercial Service<br>Market Size Expected CAGR<br>US\$ 6.7 billion 26.4 %<br>as of 2018 as of 2018-22 |  |
| FCR, 2023/2 Yano RES, 2020                                            |                                                          |                                                                                                                    |  |