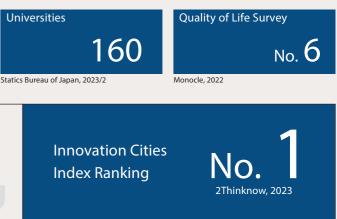

universities and the high standard of living make Tokyo an attractive city for doing business.

| Fortune Global 500 | Startup Investment |
|--------------------|--------------------|
| Headquarters       | Amount             |
| 47                 | US\$ 6 billion     |
| Fortune, 2022      | Initial, 2023/1    |