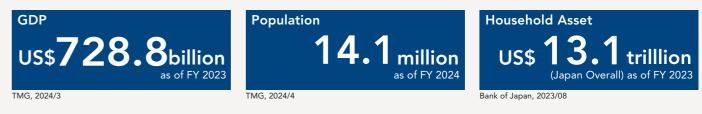

### With originality and ingenuity, innovative service products are born

Tokyo is ranked as "the world's No.1 economic city in terms of GDP, valued at 728.8 billion USD". With a cpopulation of 14.1 million within the Tokyo, Tokyo is both a mature megacity and a constantly-evolving business city where many different business industries gather.

### Tokyo, a city that leads businesses to success

Tokyo is the No.1 economic city in the world ranked by GDP. The population of Tokyo measures at around 14.1 million, creating a large market for businesses.