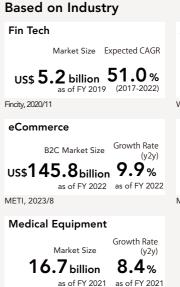

## A city that promotes the fourth industrial revolution (Japan Overall)

#### Based on Technology

| AI                                                         | IoT                                                     |
|------------------------------------------------------------|---------------------------------------------------------|
| Market Size Expected CAGR                                  | Market Size Expected CAGR                               |
| US\$ 4.4 billion<br>as of FY 2023 30.0%<br>(2023-2028)     | US\$41.5billion 8.0%<br>as of FY 2023 (2023-2028)       |
| DC, 2024/4                                                 | IDC, 2024/5                                             |
| Public Cloud                                               | Blockchain                                              |
| Market Size Growth Rate<br>(y2y)                           | Market Size Growth Rate<br>(y2y)                        |
| US\$ 37.3 billion<br>as of FY 2022 37.8 %<br>as of FY 2022 | US\$1.8 billion<br>as of FY 2021 88.6%<br>as of FY 2021 |
| DC, 2024/6                                                 | Yano RES, 2022/2                                        |
| Metaverse                                                  | Robotics in commercial Service                          |
| Market Size Growth Rate (y2y)                              | Market Size Expected CAGR                               |
| US\$882.7million 262.1%<br>as of FY 2022 as of FY 2022     | US\$6.7 billion 26.4%<br>as of FY 2018 (2018-2022)      |
| 'ano RES, 2023/8                                           | Yano RES, 2020                                          |