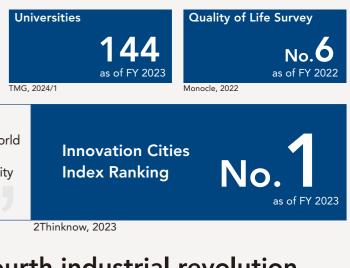

Innovation is Everywhere

Tokyo is one of the biggest cities in the world with a high number of world-class companies and universities.

In addition to the concentration of global businesses and startup investments, the large number of universities and the high standard of living make Tokyo an attractive city for doing business.

Fortune Global 500 Headquarters 47 as of FY 2021 Fortune, 2022/8 Startup Investment Amount US\$4.8billion (Japan Overall) as of FY 2023 Initial, 2024/1